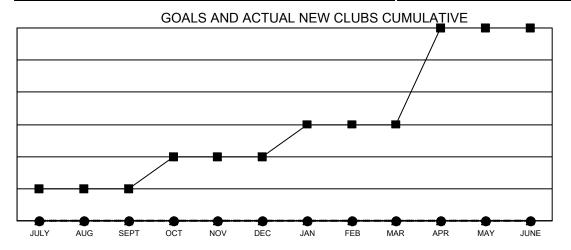

## Multiple District 38

**LOCATION: NEBRASKA** 

| Clubs         |               |             |               | Members               |                        |                         |                                                    |  |
|---------------|---------------|-------------|---------------|-----------------------|------------------------|-------------------------|----------------------------------------------------|--|
|               | RESULTS FOR   | R 2020-2021 |               | RESULTS FOR 2020-2021 |                        |                         |                                                    |  |
| QUARTER       | NEW CLUB GOAL | NEW CLUBS   | DROPPED CLUBS | QUARTER MEM           | BER GROWTH NET<br>GOAL | MEMBER GROWTH<br>ACTUAL | DROPPED<br>MEMBERS ACTUAL<br>(including transfers) |  |
| JULY/AUG/SEPT | 1             | 0           | 0             | JULY/AUG/SEPT         | 9                      | 32                      | 76                                                 |  |
| OCT/NOV/DEC   | 1             | 0           | 3             | OCT/NOV/DEC           | 19                     | 44                      | 82                                                 |  |
| JAN/FEB/MAR   | 1             | 0           | 1             | JAN/FEB/MAR           | 23                     | 34                      | 54                                                 |  |
| APR/MAY/JUNE  | 3             | 0           | 0             | APR/MAY/JUNE          | 14                     | 18                      | 29                                                 |  |

- CURRENT YEAR GOALS FOR NEW CLUBS

- CURRENT YEAR ACTUAL NEW CLUBS

- ▲ - LAST YEAR ACTUAL NEW CLUBS