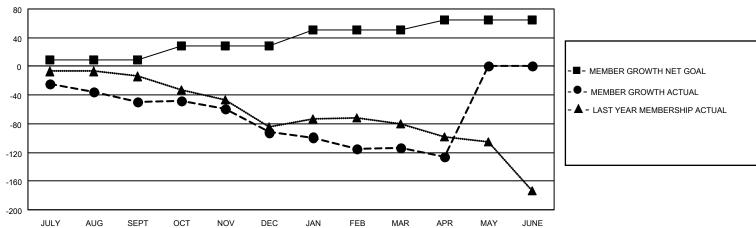

## Multiple District 38

**LOCATION: NEBRASKA** 

| Clubs         |               |             |               | Members               |                        |                         |                                                    |  |
|---------------|---------------|-------------|---------------|-----------------------|------------------------|-------------------------|----------------------------------------------------|--|
|               | RESULTS FOR   | R 2020-2021 |               | RESULTS FOR 2020-2021 |                        |                         |                                                    |  |
| QUARTER       | NEW CLUB GOAL | NEW CLUBS   | DROPPED CLUBS | QUARTER MEM           | BER GROWTH NET<br>GOAL | MEMBER GROWTH<br>ACTUAL | DROPPED<br>MEMBERS ACTUAL<br>(including transfers) |  |
| JULY/AUG/SEPT | 1             | 0           | 0             | JULY/AUG/SEPT         | 9                      | 32                      | 76                                                 |  |
| OCT/NOV/DEC   | 1             | 0           | 3             | OCT/NOV/DEC           | 19                     | 44                      | 82                                                 |  |
| JAN/FEB/MAR   | 1             | 0           | 1             | JAN/FEB/MAR           | 23                     | 34                      | 54                                                 |  |
| APR/MAY/JUNE  | 3             | 0           | 0             | APR/MAY/JUNE          | 14                     | 18                      | 29                                                 |  |

## GOALS AND ACTUAL MEMBERS CUMULATIVE

| DROPPED CLUBS: 4            |     | 49 CLUBS OF 127 ADDED 1 OR MORE | GENDER DISTRIBUTION             |                |     |
|-----------------------------|-----|---------------------------------|---------------------------------|----------------|-----|
|                             |     | NEW MEMBERS                     | MALE                            | 2,228 (73.34%) |     |
|                             |     |                                 | FEMALE                          | 810 (26.66%)   |     |
| DROPPED MEMBERS             |     |                                 |                                 | ,              |     |
| DECEASED                    | 56  | CLICK HERE FOR CUMULATIVE       | TOTAL FAMILY UNIT MEMBERS       |                | 622 |
| CLUB CANCELLED 21 OTHER 164 |     | MEMBERSHIP DATA                 | FAMILY MEMBERS PAYING HALF DUES |                |     |
|                             |     |                                 |                                 |                | 315 |
| TOTAL                       | 241 |                                 | DOES                            |                |     |